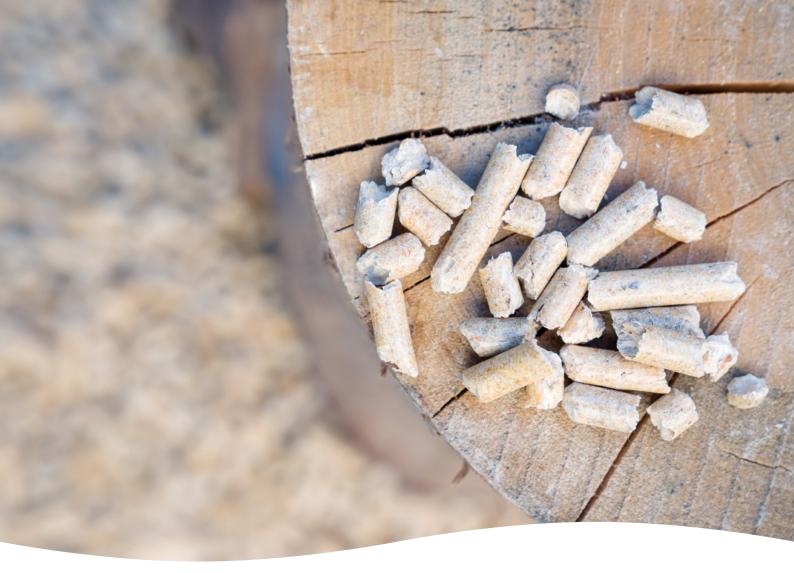

# DIN*plus* continues to be the PLUS in quality for wood pellets.

Wood pellets –  $100\% CO_2$ -neutral and thus the ideal climte-friendly fuel. We are glad that you have decided on this form of alternative energy. Starting now, you should trust the independent quality mark DIN*plus* and use it as a decision-making aid when choosing your wood pellets.

#### WHAT YOU CAN RELY ON

Is one as good as another, or is there such a thing as one-of-a-kind? The mark that shows the difference. With the certification process and the "DIN*plus"* quality mark for wood pellets, you can continue to rely on high-quality wood pellets.